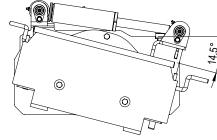

Tilt adapter with max. 14,5 degree tilting in both directions. It is ideal for buckets, leveller and pallet fork – for jobs where tilting is a must but the tilting angle doesn't have to be big

The tilt adapter is intended mainly for nonhydraulically operated