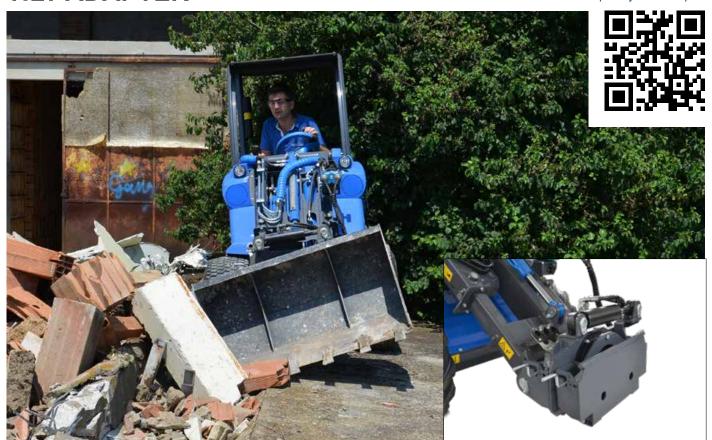

## **TILT ADAPTER**

http://tiny.cc/tiltadapter

MultiOne tilt adapter is mounted between the attachment and the loader's attachment coupling plate. With it the attachment can be tilted sideways, and makes it possible to:

- Make different forms to the ground with a bucket or leveller
- Keep pallet fork level when you are driving on surfaces with gradient
- Load pallets that are on uneven ground
- Level ground on uneven surfaces

Tilt adapter with max. 14,5 degree tilting in both directions. It is ideal for buckets, leveller and pallet fork – for jobs where tilting is a must but the tilting angle doesn't have to be big

The tilt adapter is intended mainly for nonhydraulically operated