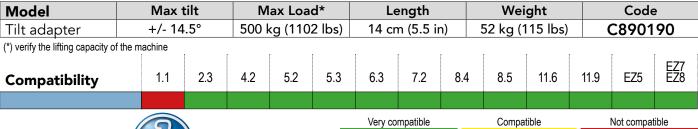

Tilt adapter with max. 14,5 degree tilting in both directions. It is ideal for buckets, leveller and pallet fork – for jobs where tilting is a must but the tilting angle doesn't have to be big

The tilt adapter is intended mainly for nonhydraulically operated