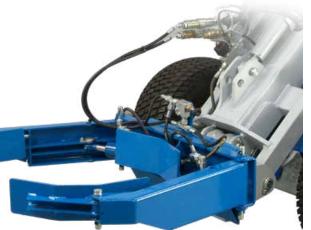

## LANDSCAPE POT CLAMP

http://tiny.cc/vaseclamp

## **FEATURES & BENEFITS**

- The easiest way to lift and transport potted or balled plants, trees, barrels, and more without causing damage.
- Excellent tool for nurseries and landscapers

The MultiOne pot clamp is designed to lift and transport round objects, such as potted or balled plants and trees, barrels, and more without causing damage.

Grabbing force can be adjusted by a valve, which means all kinds of objects can be handled without damaging them. It is the ideal attachment for the nurseryman who, thanks to the small size of the Multione machine, can transport both the plant pots and the machine on the truck or trailer to make the unloading at the delivery place simply and quickly.