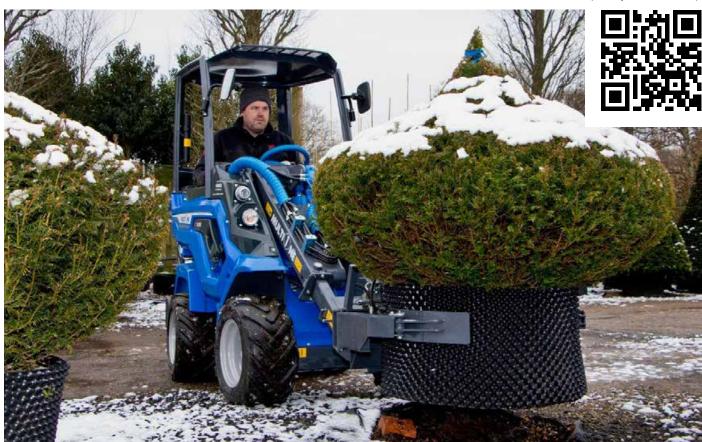

## LANDSCAPE POT CLAMP

http://tiny.cc/vaseclamp

## **FEATURES & BENEFITS**

- The easiest way to lift and transport potted or balled plants, trees, barrels, and more without causing damage.
- Excellent tool for nurseries and landscapers

The MultiOne pot clamp is designed to lift and transport round objects, such as potted or balled plants and trees, barrels, and more without causing damage.

Grabbing force can be adjusted by a valve, which means all kinds of objects can be handled without damaging them. It is the ideal attachment for the nurseryman who, thanks to the small size of the Multione machine, can transport both the plant pots and the machine on the truck or trailer to make the unloading at the delivery place simply and quickly.