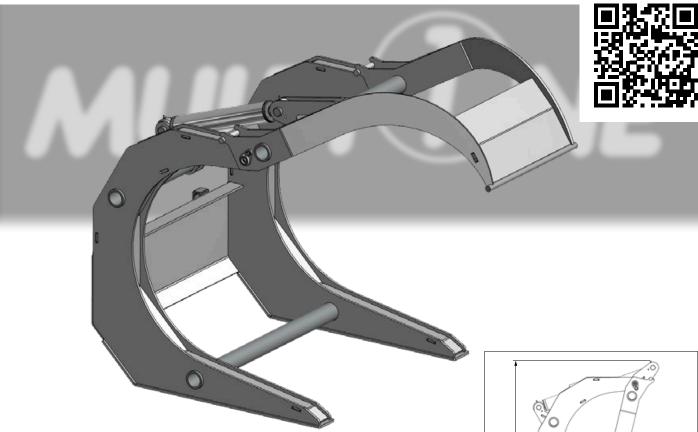

## INDUSTRIAL LOG GRAPPLE

http://tiny.cc/industrialloggrapple

## **FEATURES & BENEFITS**

- Strong hydraulic curved jaw
- Wide jaw opening
- Heavy duty design allows grabbing of bigger tree trunks
- Ideal for grabbing and transporting logs but also big stones

Multione industrial log grapple is intended for lifting and transporting logs, firewood branches or also big stones...anything that fits! The grapple is designed to ensure steady grabbing of logs of different diameters. It has a powerful hydraulic upper jaw, which also ensures secure holding of long logs. In addition, this attachment can hold single or multiple logs with ease. This is due to the unique optimally curved jaw which allows the logs to roll right up the inner surface of the beak. It is ideal for land clearing and logging operations where time and money are crucial, and space is limited. Strong and durable design guarantees long service life of the attachment.