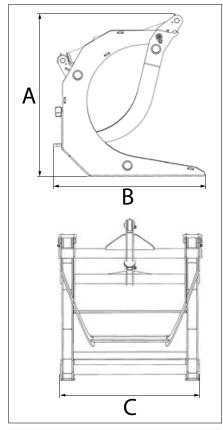

| Dimensions (cm/in) |         |         |  |  |  |  |  |  |
|--------------------|---------|---------|--|--|--|--|--|--|
| Α                  | В       | С       |  |  |  |  |  |  |
| 100 / 39           | 95 / 37 | 90 / 35 |  |  |  |  |  |  |