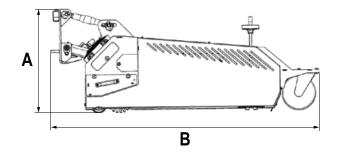

The fully hydraulic system performs the cleaning tasks efficiently, economically and with very low impact footprint in all artificial surfaces.

Note: the floating boom valve on machine is required.

| Model                | Height (A)      |     |     | Length (B)     |     |                 | Width (C)        |            |     | Weight           |                |         | Code       |  |
|----------------------|-----------------|-----|-----|----------------|-----|-----------------|------------------|------------|-----|------------------|----------------|---------|------------|--|
| Synthetic Turf Brush | 50 cm (19.6 in) |     |     | 160 cm (63 in) |     |                 | 148 cm (58.2 in) |            | 350 | 350 kg (771 lbs) |                | C891340 |            |  |
| Compatibility        | 1.1             | 2.3 | 4.2 | 5.2            | 5.3 | 6.3             | 7.2              | 8.4        | 8.5 | 11.6             | 11.9           | EZ5     | EZ7<br>EZ8 |  |
|                      |                 |     |     |                |     | Very compatible |                  | Compatible |     |                  | Not compatible |         |            |  |