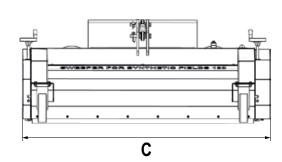

The fully hydraulic system performs the cleaning tasks efficiently, economically and with very low impact footprint in all artificial surfaces.

Note: the floating boom valve on machine is required.

| Model                | Height (A)      |     |     | Length (B)     |     |                 | Width (C)        |            |     | Weight           |                |         | Code       |  |
|----------------------|-----------------|-----|-----|----------------|-----|-----------------|------------------|------------|-----|------------------|----------------|---------|------------|--|
| Synthetic Turf Brush | 50 cm (19.6 in) |     |     | 160 cm (63 in) |     |                 | 148 cm (58.2 in) |            | 350 | 350 kg (771 lbs) |                | C891340 |            |  |
| Compatibility        | 1.1             | 2.3 | 4.2 | 5.2            | 5.3 | 6.3             | 7.2              | 8.4        | 8.5 | 11.6             | 11.9           | EZ5     | EZ7<br>EZ8 |  |
|                      |                 |     |     |                |     | Very compatible |                  | Compatible |     |                  | Not compatible |         |            |  |