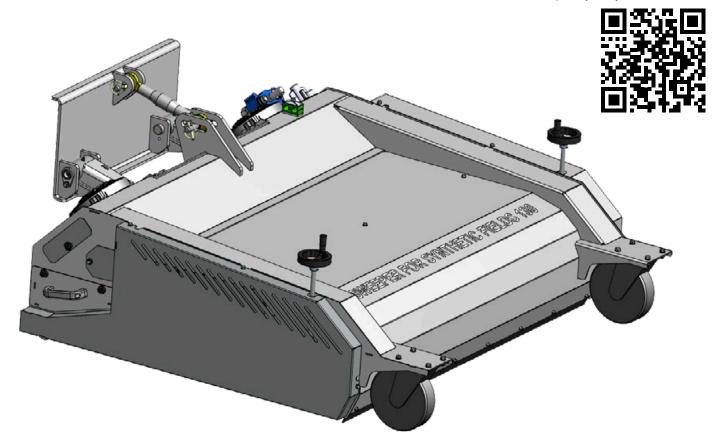

## SYNTHETIC TURF BRUSH

## • Effective rotary brush

Regular maintenance of synthetic turf is necessary to keep playing surfaces clean, bacteria-free and allow water infiltration. The MultiOne synthetic turf brush employs a highly effective synthetic rotary brush to remove debris from the turf.

The fully hydraulic system performs the cleaning tasks efficiently, economically and with very low impact footprint in all artificial surfaces.

Note: the floating boom valve on machine is required.

| Model                | Height (A)      |     |     | Length (B)     |     |                 | Width (C)        |            |     | Weight           |                |         | Code       |  |
|----------------------|-----------------|-----|-----|----------------|-----|-----------------|------------------|------------|-----|------------------|----------------|---------|------------|--|
| Synthetic Turf Brush | 50 cm (19.6 in) |     |     | 160 cm (63 in) |     |                 | 148 cm (58.2 in) |            | 350 | 350 kg (771 lbs) |                | C891340 |            |  |
| Compatibility        | 1.1             | 2.3 | 4.2 | 5.2            | 5.3 | 6.3             | 7.2              | 8.4        | 8.5 | 11.6             | 11.9           | EZ5     | EZ7<br>EZ8 |  |
|                      |                 |     |     |                |     | Very compatible |                  | Compatible |     |                  | Not compatible |         |            |  |