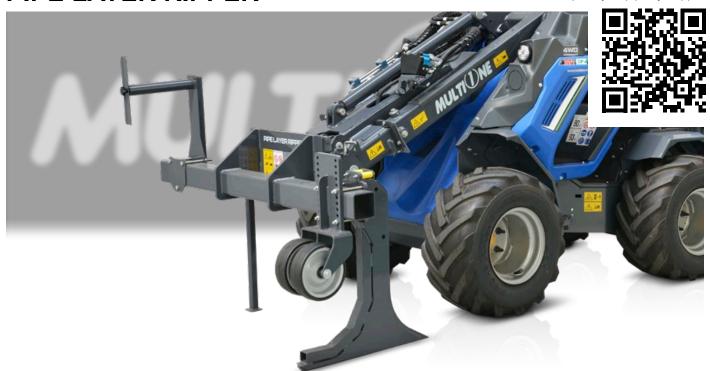

## PIPE LAYER RIPPER

http://tiny.cc/pipelayerripper

## **FEATURES & BENEFITS**

- Designed for laying water pipe or armoured cable
- Up to 3 cm (1,2 in) diameter pipe
- Heavy duty and simple to operate
- Adjustable ripping depth

Ideal for laying water pipe or armoured cable or for installing irrigation systems in gardens, the attachment benefits from being quick and easy to use. Suitable for flexible pipe or cabling up to 3 cm (1,2 in) in size. The ripping depth is adjustable from 10 cm (4 in) to 20 cm (8 in), by setting the height of the two wheels. The ripping depth also depending on the power of the machine and soil type. The pipe layer ripper can be equipped with large pipe reel, up to 60 cm (24 in) in diameter and 30 cm (12 in) width.