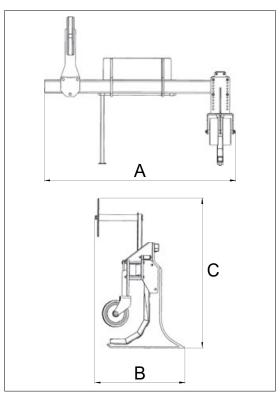

The tine position and the pipe reel stand are adjustable.

| Dimensions (cm/in) |         |          |  |  |  |  |  |  |  |
|--------------------|---------|----------|--|--|--|--|--|--|--|
| Α                  | В       | С        |  |  |  |  |  |  |  |
| 150 / 59           | 67 / 26 | 106 / 42 |  |  |  |  |  |  |  |