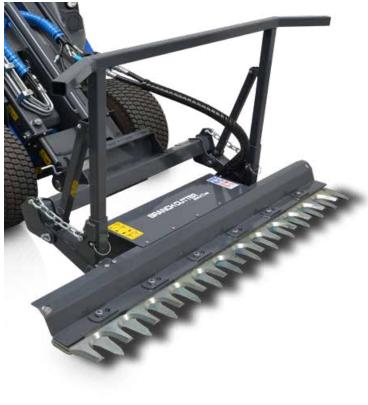

## **FEATURES & BENEFITS**

- Pruning branches and shrubs from 50 mm to 100 mm diameter
- Compact design
- Heavy Duty Frame
- Upper bar

The new branch cutter it's the ideal choice to improve both green and forest maintenance.

It is a robust equipment, suitable for pruning branches and shrubs from 50 mm up to 100 mm diameter with a clean and precise cut without tearing plants. Its compact design guarantees easy handling and possibility of use even in areas with dense vegetation. Best suited for uncultivated rough terrain and heavy overgrown weed fields. The branch cutter is designed with double blade system, the lower blade is fixed while the upper one is hydraulically operated. MultiOne branch cutter cutter top range in terms of design, reliability, speed and cut quality. The bar is made with Hardox blades, which are very strong and resistant to stress. Tipping frame will prevent damage to branch cutter and machine from oversized shrubbery and bushes. It is

also equipped with an upper bar that protects the machine from falling small trees and shrubs.

| Model                   |     | Cutting<br>Width |     |     |     | Max. cutting<br>diameter |     |     | Weight           |      |      | Code    |            |
|-------------------------|-----|------------------|-----|-----|-----|--------------------------|-----|-----|------------------|------|------|---------|------------|
| Branch cutter BT50-150  |     | 150 cm (59 in)   |     |     |     | 5 cm (2 in)              |     |     | 200 kg (441 lbs) |      |      | C890953 |            |
| Branch cutter BT100-150 |     | 160 cm (353 in)  |     |     |     | 10 cm (4 in)             |     |     | 254 kg (560 lbs) |      |      | C890954 |            |
| Branch cutter BT100-180 |     | 190 cm (418 in)  |     |     |     | 10 cm (4 in)             |     |     | 272 kg (600 lbs) |      |      | C890952 |            |
| Compatibility           | 1.1 | 2.3              | 4.2 | 5.2 | 5.3 | 6.3                      | 7.2 | 8.4 | 8.5              | 11.6 | 11.9 | EZ5     | EZ7<br>EZ8 |
| Model                   |     |                  |     |     |     |                          |     |     |                  |      |      |         |            |
| BT50-150                |     |                  |     |     |     |                          |     |     |                  |      |      |         |            |
| BT100-150               |     |                  |     |     |     |                          |     |     |                  |      |      |         |            |
| BT100-180               |     |                  |     |     |     |                          |     |     |                  |      |      |         |            |
| MULTIONE                |     |                  |     |     |     |                          |     |     |                  |      |      |         |            |