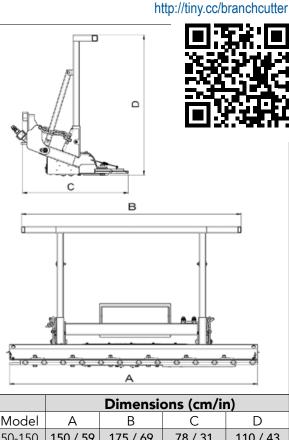

## Model A B C D 50-150 150 / 59 175 / 69 78 / 31 110 / 43 100-150 166 / 65 175 / 69 84 / 33 110 / 43 100-180 196 / 77 175 / 69 84 / 33 110 / 43