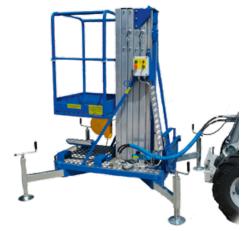

work sites. This portable platform is suitable for building repairs, painting, light bulb replacement, general maintenance, and more. The safe working load for the aerial work platform is 120 kg (265 lbs), which makes it ideal for one man and plenty of tools. This platform is a cost effective system that enables reaching working heights up to 9,8 m (32 ft). The platform is equipped with four adjustable support legs for stabilization even on very rough and not perfectly flat surfaces. It can be operated either directly from the basket or from the ground (in case of emergency). There is a safety valve that can be operated to bring the basket back to the ground in the event of a power failure.

| Model                  | Platform<br>height | Lift<br>Capacity    |     | В   | Basket size                |     | Working<br>height |                 | Total<br>dimensions         |            | Weight              |                | С       | Code       |  |
|------------------------|--------------------|---------------------|-----|-----|----------------------------|-----|-------------------|-----------------|-----------------------------|------------|---------------------|----------------|---------|------------|--|
| PID 10 7,8 m (25,6 ft) |                    | 120 kg<br>(265 lbs) |     |     | 65x65 cm<br>(25.6x25.6 in) |     | 9,8 m (32 ft)     |                 | 130x70 cm<br>(51.2x27.5 in) |            | 350 kg<br>(772 lbs) |                | C895151 |            |  |
| Compatibility          |                    | 1.1                 | 2.3 | 4.2 | 5.2                        | 5.3 | 6.3               | 7.2             | 8.4                         | 8.5        | 11.6                | 11.9           | EZ5     | EZ7<br>EZ8 |  |
|                        |                    |                     |     |     |                            |     | Very c            | Very compatible |                             | Compatible |                     | Not compatible |         |            |  |