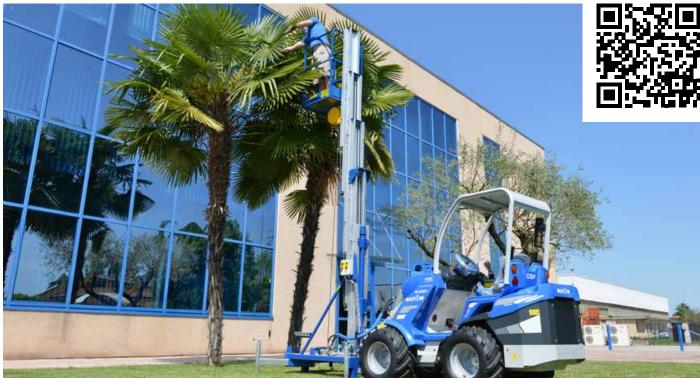

The MultiOne aerial work platform is attached to the MultiOne by the coupling plate. This makes it fast and easy to mount it on and take it off. Thanks to the small size and the maneuverability of MultiOne machines it is possible to reach even the most inaccessible

work sites. This portable platform is suitable for building repairs, painting, light bulb replacement, general maintenance, and more. The safe working load for the aerial work platform is 120 kg (265 lbs), which makes it ideal for one man and plenty of tools. This platform is a cost effective system that enables reaching working heights up to 9,8 m (32 ft). The platform is equipped with four adjustable support legs for stabilization even on very rough and not perfectly flat surfaces. It can be operated either directly from the basket or from the ground (in case of emergency). There is a safety valve that can be operated to bring the basket back to the ground in the event of a power failure.