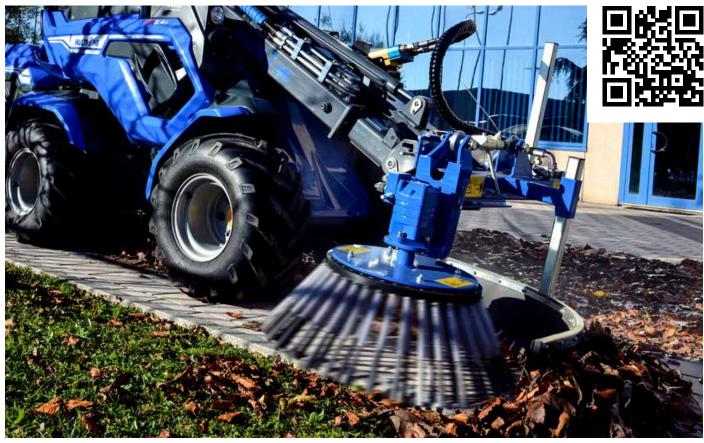

## **FEATURES & BENEFITS**

- Brush with steel bristles
- Powerful hydraulic motor
- Manual angle adjustment

A hydrostatic drive motor, adjustable tilt, and a specially designed brush are combined to create an effective system to remove weed and plant growth for pavement joints.

The brush angle adjustment allows easy cleaning along walkway edges or along and in wall areas.

The weed brush is an effective tool for cleaning walkways, bike paths, car parks, school yards, general sweeping and even frozen ice and snow, making this a very flexible addition to your maintenance fleet.

It is equipped with a safety guard to prevent the projection of objects. The brush sticks out of the right side of the machine.

Note: suggested floating boom valve on machine.

Compatible

Not compatible

| Model         |     |     |     |     | Brush diameter  |     |     |     | Weight          |      |      |     | Code       |  |
|---------------|-----|-----|-----|-----|-----------------|-----|-----|-----|-----------------|------|------|-----|------------|--|
| Weed brush 45 |     |     |     |     | 45 cm (17.7 in) |     |     |     | 75 kg (165 lbs) |      |      |     | C890271    |  |
| Weed brush 75 |     |     |     |     | 75 cm (29.5 in) |     |     |     | 84 kg (185 lbs) |      |      |     | C890270    |  |
|               |     |     |     |     |                 |     |     |     |                 |      |      |     | <b>-77</b> |  |
| Compatibility | 1.1 | 2.3 | 4.2 | 5.2 | 5.3             | 6.3 | 7.2 | 8.4 | 8.5             | 11.6 | 11.9 | EZ5 | EZ7<br>EZ8 |  |
| Model         |     |     |     |     |                 |     |     |     |                 |      |      |     |            |  |
| Weed brush 45 |     |     |     |     |                 |     |     |     |                 |      |      |     |            |  |