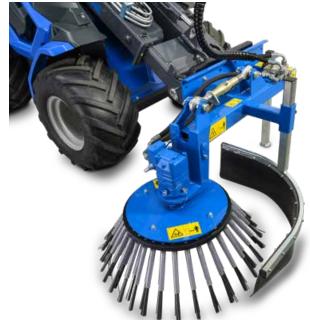

## **FEATURES & BENEFITS**

- Brush with steel bristles
- Powerful hydraulic motor
- Manual angle adjustment

A hydrostatic drive motor, adjustable tilt, and a specially designed brush are combined to create an effective system to remove weed and plant growth for pavement joints.

The brush angle adjustment allows easy cleaning along walkway edges or along and in wall areas.

The weed brush is an effective tool for cleaning walkways, bike paths, car parks, school yards, general sweeping and even frozen ice and snow, making this a very flexible addition to your maintenance fleet.

It is equipped with a safety guard to prevent the projection of objects. The brush sticks out of the right side of the machine.

Note: suggested floating boom valve on machine.

Compatible

Not compatible

| Model         |     |     |     |     | Brush diameter  |     |     |     | Weight          |      |      |     | Code       |  |
|---------------|-----|-----|-----|-----|-----------------|-----|-----|-----|-----------------|------|------|-----|------------|--|
| Weed brush 45 |     |     |     |     | 45 cm (17.7 in) |     |     |     | 75 kg (165 lbs) |      |      |     | C890271    |  |
| Weed brush 75 |     |     |     |     | 75 cm (29.5 in) |     |     |     | 84 kg (185 lbs) |      |      |     | C890270    |  |
|               |     |     |     |     |                 |     |     |     |                 |      |      |     | <b>-77</b> |  |
| Compatibility | 1.1 | 2.3 | 4.2 | 5.2 | 5.3             | 6.3 | 7.2 | 8.4 | 8.5             | 11.6 | 11.9 | EZ5 | EZ7<br>EZ8 |  |
| Model         |     |     |     |     |                 |     |     |     |                 |      |      |     |            |  |
| Weed brush 45 |     |     |     |     |                 |     |     |     |                 |      |      |     |            |  |