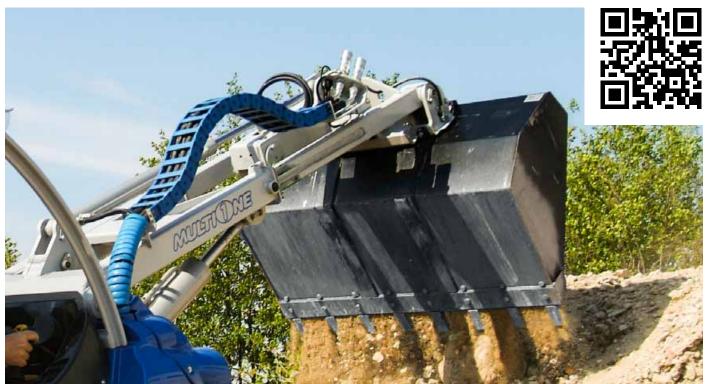

## **FEATURES & BENEFITS**

- All-round bucket, suitable for almost every shovelling job
- Efficient design and excellent visibility to the edge of the bucket
- Heavy Duty construction with slide wear bars on the bottom
- High breakout force
- Strong cutting edge made of high tensile, abrasion resistant wear steel, designed for bolt-on teeth

The MultiOne bucket design enables good visibility to the cutting edge, making loading, grading, and dumping more efficient. Length of the bucket has been optimized in order to give best possible breakout force. Heavy duty steel construction includes reinforcement plates inside, slide wear bars on the bottom of the bucket, and the cutting edge is designed for bolt-on teeth.