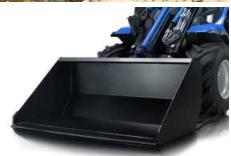

## **FEATURES & BENEFITS**

- All-round bucket, suitable for almost every shovelling job
- Efficient design and excellent visibility to the edge of the bucket
- Heavy Duty construction with slide wear bars on the bottom
- High breakout force
- Strong cutting edge made of high tensile, abrasion resistant wear steel, designed for bolt-on teeth

The MultiOne bucket design enables good visibility to the cutting edge, making loading, grading, and dumping more efficient. Length of the bucket has been optimized in order to give best possible breakout force. Heavy duty steel construction includes reinforcement plates inside, slide wear bars on the bottom of the bucket, and the cutting edge is designed for bolt-on teeth.